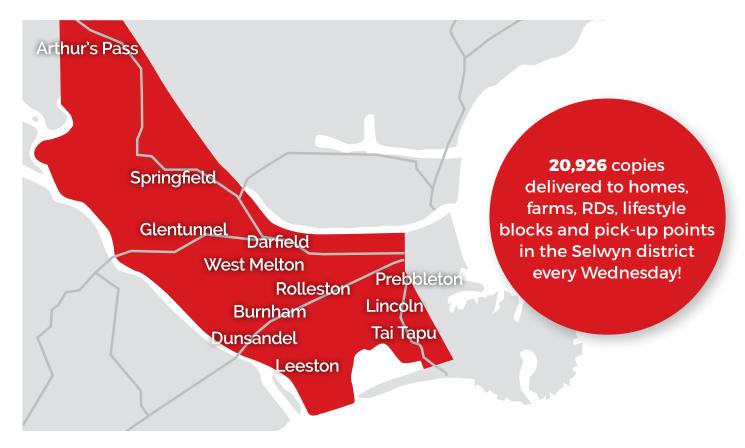

## Read us in print, online or on your smart phone 24/7

**20,926 copies** delivered into homes, farms, RD's and lifestyle blocks in the Selwyn district **every Wednesday!** 

Homes in: Ladbrooks, Tai Tapu, Leeston, Lincoln, Southbridge, Prebbleton, Rolleston, Burnham, West Melton, Darfield, Arthur's Pass.