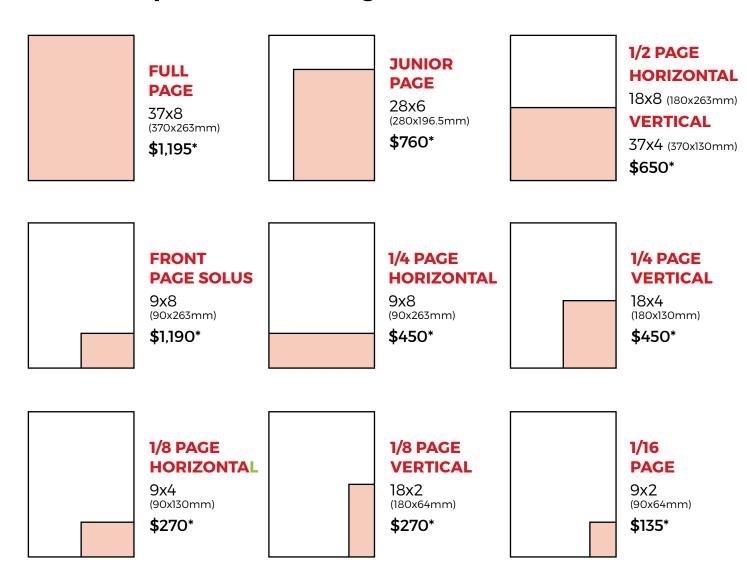

### Advertising rates including full colour

|                                       | CASUAL                   | CONTRACT                                 |
|---------------------------------------|--------------------------|------------------------------------------|
| <b>1/16 Page</b><br>90x63.5mm         | \$135                    | (min 12 inserts)<br>\$115                |
| 1/8 Page<br>180x63.5mm<br>or 90x130mm | \$270                    | \$230                                    |
| 1/4 Page<br>90x263mm<br>or 180x130mm  | \$450                    | \$380                                    |
| 1/2 Page<br>180x263mm<br>or 370x130mm | \$650                    | \$550                                    |
| Junior Page<br>280x196.5mm            | \$760                    | \$630                                    |
| Full Page<br>370x263mm                | \$1,195                  | \$850                                    |
| Front Solus<br>90x263mm               | \$1,190                  | \$950                                    |
| Front Post it                         | \$340                    | \$270                                    |
| <b>Guaranteed</b> page or position    | +20%                     | +20%                                     |
| Sponsorship/<br>Contra                | \$10.41 col/cm           |                                          |
| False Cover<br>4 pages                | \$2500                   | 380 x 266mm<br>Includes 60mm<br>masthead |
| 4 Page<br>White Wrap                  | \$3500                   | 280 x 266mm<br>each page                 |
| Inserts                               | Competitive rates apply. |                                          |