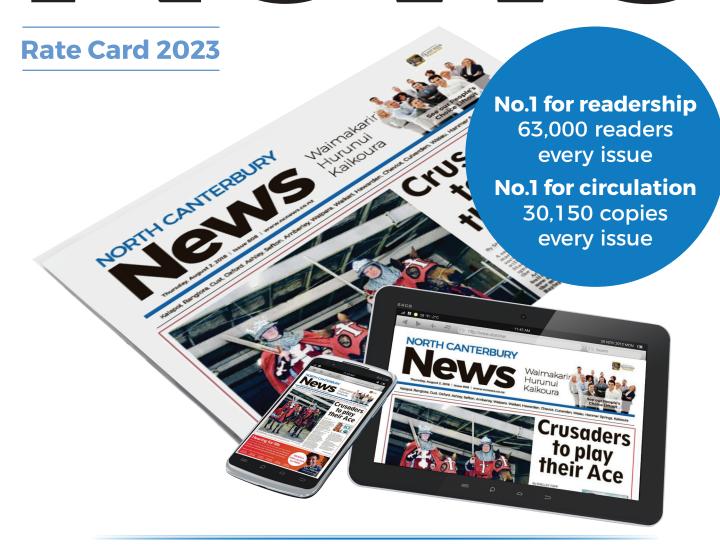

### Read us in print, online or on your smart phone 24/7

**30,150 copies** delivered every Thursday, reaching an audited 63,000 readers aged 15+ in 30,150 homes, farms and businesses throughout North Canterbury.

### Read us online at www.starnews.co.nz

All our latest stories can be read online, no matter where you are, our local community news is always accessible 24/7 anywhere in the world!

Source: Neilsen Newspaper readership report - CMI Q1 2022 - Q4 2022