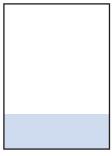

### HALF PAGE

18x8 (180x265mm)

\$795\*

### HALF PAGE VERTICAL

38x4 (380x131mm)

\$795\*