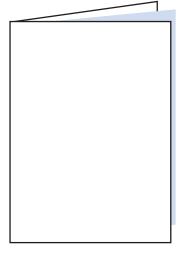

### 8 PAGE MAILER WRAP

Printed on enhanced 60gsm white, 8 pages 3/4 size, delivered around the outside of the paper. (280 x 265mm each page) \$5,750\*