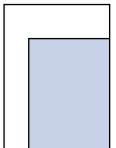

#### **Specifications (H x W)**

| Full Page   | 37x8 | (370x263mm)   |
|-------------|------|---------------|
| Junior Page | 28x6 | (280x196.5mm) |
| 1/2 Page    | 18x8 | (180x263mm)   |
| or          | 37x4 | (370x130mm)   |
| 1/4 Page    | 18x4 | (180x130mm)   |
| or          | 9x8  | (90x263mm)    |
| 1/8 Page    | 9x4  | (90x130mm)    |
| or          | 18x2 | (180x63.5mm)  |
| 1/16 Page   | 9x2  | (90x63.5mm)   |