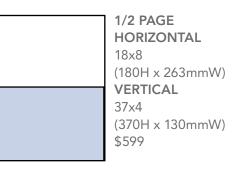

#### **Specifications (H x W)**

| Full Page   | 37x8 | (370x263mm)   |
|-------------|------|---------------|
| Junior Page | 28x6 | (280x196.5mm) |
| 1/2 Page    | 18x8 | (180x263mm)   |
| or          | 37x4 | (370x130mm)   |
| 1/4 Page    | 18x4 | (180x130mm)   |
| or          | 9x8  | (90x263mm)    |
| 1/8 Page    | 9x4  | (90x130mm)    |
| or          | 18x2 | (180x63.5mm)  |
| 1/16 Page   | 9x2  | (90x63.5mm)   |

#### Advertising rates including full colour

| 3                                     | CASUAL                   | CONTRACT                                |
|---------------------------------------|--------------------------|-----------------------------------------|
| 1/16 Page<br>90x63.5mm                | \$99                     | (Minimum 12 inserts) \$85               |
| 1/8 Page<br>180x63.5mm<br>or 90x130mm | \$198                    | \$165                                   |
| 1/4 Page<br>90x263mm<br>or 180x130mm  | \$395                    | \$330                                   |
| 1/2 Page<br>180x263mm<br>or 370x130mm | \$599                    | \$500                                   |
| Junior Page<br>280x196.5mm            | \$700                    | \$580                                   |
| Full Page<br>370x263mm                | \$799                    | \$670                                   |
| Front Solus<br>90x130mm               | \$385                    | \$300                                   |
| Front Post it<br>75x53mm              | \$340                    | \$300                                   |
| Guaranteed page or position           | +20%                     | +20%                                    |
| Sponsorship/<br>Contra                | \$15 col/cm              |                                         |
| False Cover<br>2 pages<br>4 pages     | \$1,995<br>\$2,995       | 380H x 266mmW<br>Includes 60mm masthead |
| 4 Page Premium<br>White Wrap          | \$2,995                  | 280H x 266mmW<br>each page              |
| Inserts                               | Competitive rates apply. |                                         |