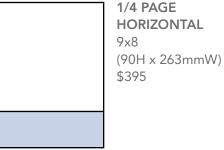

1/4 PAGE

VERTICAL

(180H x 130mmW)

18x4

\$395

Newspapers | Magazines | Events | Digital

**1/16 PAGE** 9x2 (90H x 63.5mmW) \$99

Trusted.

#### **Specifications (H x W)**

| Full Page   | 37x8 | (370x263mm)   |
|-------------|------|---------------|
| Junior Page | 28x6 | (280x196.5mm) |
| 1/2 Page    | 18x8 | (180x263mm)   |
| or          | 37x4 | (370x130mm)   |
| 1/4 Page    | 18x4 | (180x130mm)   |
| or          | 9x8  | (90x263mm)    |
| 1/8 Page    | 9x4  | (90x130mm)    |
| or          | 18x2 | (180x63.5mm)  |
| 1/16 Page   | 9x2  | (90x63.5mm)   |

#### Advertising rates including full colour

| 3                                     | CASUAL                   | CONTRACT                                |
|---------------------------------------|--------------------------|-----------------------------------------|
| 1/16 Page<br>90x63.5mm                | \$99                     | (Minimum 12 inserts) \$85               |
| 1/8 Page<br>180x63.5mm<br>or 90x130mm | \$198                    | \$165                                   |
| 1/4 Page<br>90x263mm<br>or 180x130mm  | \$395                    | \$330                                   |
| 1/2 Page<br>180x263mm<br>or 370x130mm | \$599                    | \$500                                   |
| Junior Page<br>280x196.5mm            | \$700                    | \$580                                   |
| Full Page<br>370x263mm                | \$799                    | \$670                                   |
| Front Solus<br>90x130mm               | \$385                    | \$300                                   |
| Front Post it<br>75x53mm              | \$340                    | \$300                                   |
| Guaranteed page or position           | +20%                     | +20%                                    |
| Sponsorship/<br>Contra                | \$15 col/cm              |                                         |
| False Cover<br>2 pages<br>4 pages     | \$1,995<br>\$2,995       | 380H x 266mmW<br>Includes 60mm masthead |
| 4 Page Premium<br>White Wrap          | \$2,995                  | 280H x 266mmW<br>each page              |
| Inserts                               | Competitive rates apply. |                                         |