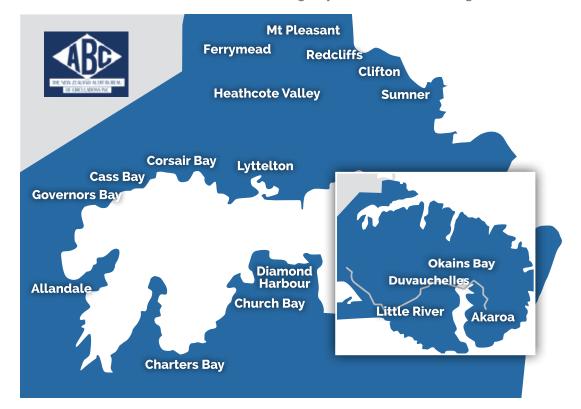

Delivered to homes in: Brookhaven, Heathcote, Ferrymead, Redcliffs, Mt Pleasant, Sumner, Lyttelton, Diamond Harbour, Governors Bay, Akaroa.