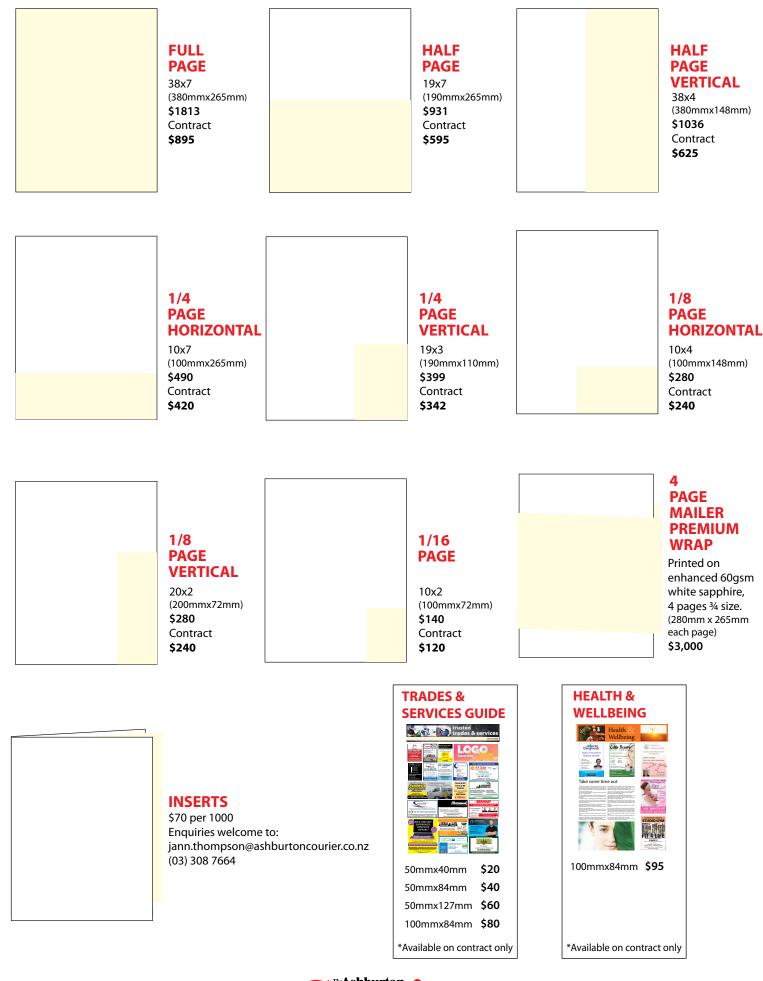

# Advertising rates including full colour

|                                             | CASUAL | <b>CONTRACT</b><br>(min. 12 insertions) |
|---------------------------------------------|--------|-----------------------------------------|
| Full Page                                   | \$1813 | \$895                                   |
| 375mmx265mm                                 |        |                                         |
| Half Page Vertical<br><sup>37.5x4</sup>     | \$1036 | \$625                                   |
| 375mmx148mm                                 |        |                                         |
| Half Page                                   | \$931  | \$595                                   |
| 190mmx265mm                                 |        |                                         |
| <b>1/4 Page Horizontal</b>                  | \$490  | \$420                                   |
| 100mmx265mm                                 |        |                                         |
| <b>1/4 Page Vertical</b><br><sup>19x3</sup> | \$399  | \$342                                   |
| 190mmx110mm                                 |        |                                         |
| <b>1/8 Page</b><br>20x2 10x4                | \$280  | \$240                                   |
| 200mmx72mm 100mmx148mm                      |        |                                         |
| <b>1/16 Page</b>                            | \$140  | \$120                                   |
| 100mmx72mm                                  |        |                                         |
| Guaranteed                                  | +25%   | +25%                                    |